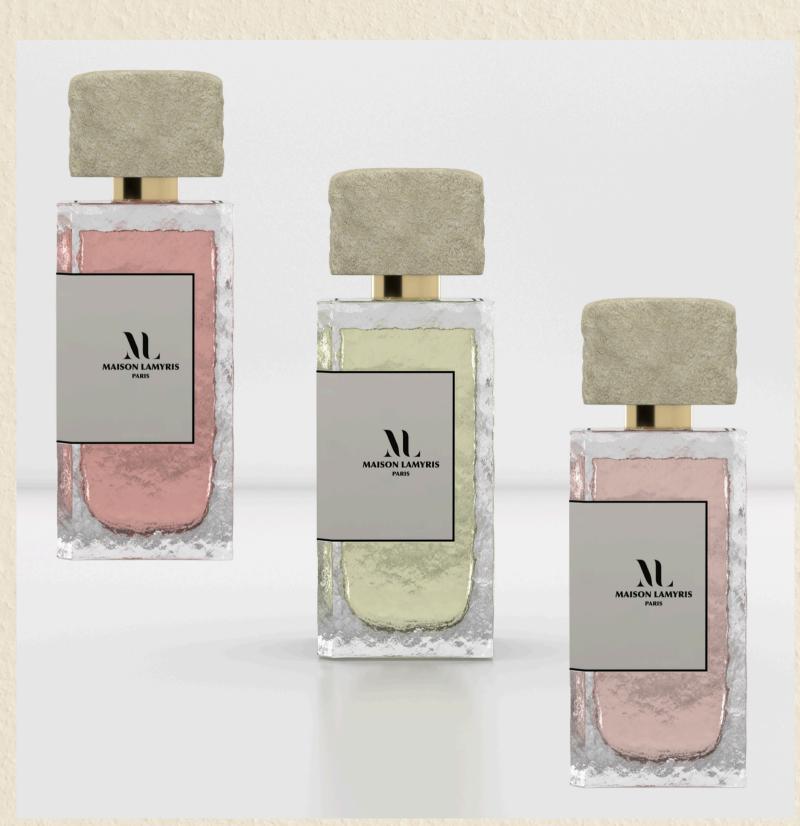

## **Innovation and Creativity**

Lamyris doesn't just follow trends; we redefine them.

Our layering concept offers a unique and customizable olfactory experience. By layering two different fragrances, it is possible to create a bespoke perfume tailored to individual tastes and moods.

This mix-and-match method opens up a world of possibilities, where everyone becomes the creator of their own signature scent.

### How?

No need to be a perfume expert to create your own fragrance.

Maison Lamyris offers fragrance families to help you easily find your way.

For this, you need one perfume with top and heart notes, and another with heart and base notes. By combining the two, you can achieve the full sensory experience you're looking for.

The advantage: wear them together or separately, as you wish!

Top and heart notes:

Heart and base notes: