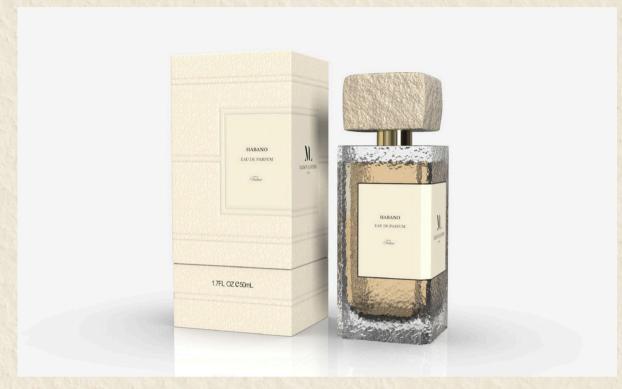

### **Our Collection**

Maison Lamyris consists of 14 fragrances, each designed to offer a distinct and memorable sensory experience.

The varied notes of our creations allow for an infinite number of possible combinations, ensuring unparalleled olfactory diversity.

Range: 14 fragrances

Size: 100ml, 50ml, 20ml

**Price B2C :** 140€ per 100ml, 85€ per 50ml, 35€ per 20ml