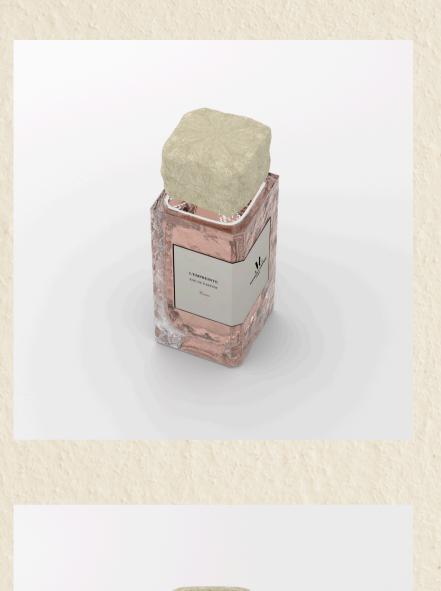

### **Our Collection**

Maison Lamyris consists of 14 fragrances, each designed to offer a distinct and memorable sensory experience.

The varied notes of our creations allow for an infinite number of possible combinations, ensuring unparalleled olfactory diversity.

Range: 14 fragrances

Size: 100ml, 50ml, 20ml

**Price B2C :** 140€ per 100ml, 85€ per 50ml, 35€ per 20ml