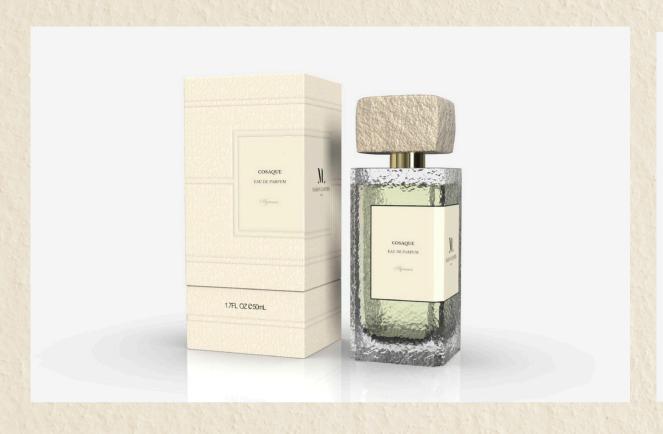

### Our Commitments and Values

Choosing Maison Lamyris means ensuring a natural formulation, using carefully selected ingredients for the quality and accessibility of our perfumes.

Every aspect of our packaging has been designed to reflect our commitment: recycled glass, dimension stone, kraft paper.

A design inspired by Haussmannian architecture for an authentic and eco-friendly aesthetic.

Each of our perfumes symbolizes the craftsmanship and sustainability of Maison Lamyris.

### **Our Collection**

Maison Lamyris consists of 14 fragrances, each designed to offer a distinct and memorable sensory experience.

The varied notes of our creations allow for an infinite number of possible combinations, ensuring unparalleled olfactory diversity.

Range: 14 fragrances

Size: 100ml, 50ml, 20ml

**Price B2C :** 140€ per 100ml, 85€ per 50ml, 35€ per 20ml