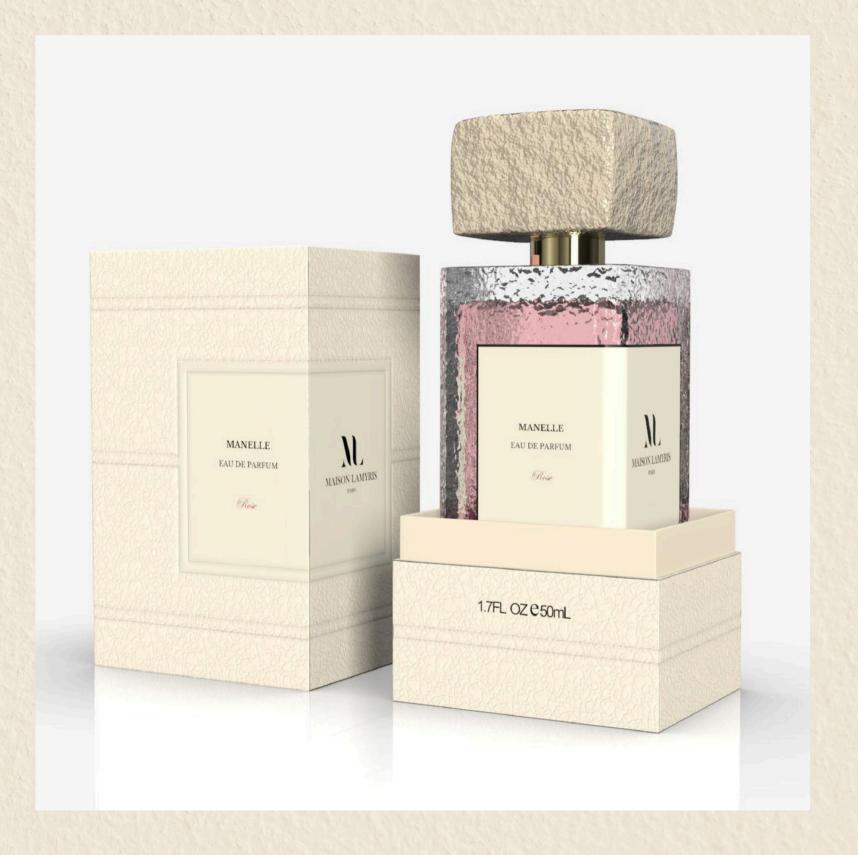

### **Our Collection**

Maison Lamyris consists of 14 fragrances, each designed to offer a distinct and memorable sensory experience.

The varied notes of our creations allow for an infinite number of possible combinations, ensuring unparalleled olfactory diversity.

Range: 14 fragrances

Size: 100ml, 50ml, 20ml

**Price B2C :** 140€ per 100ml, 85€ per 50ml, 35€ per 20ml