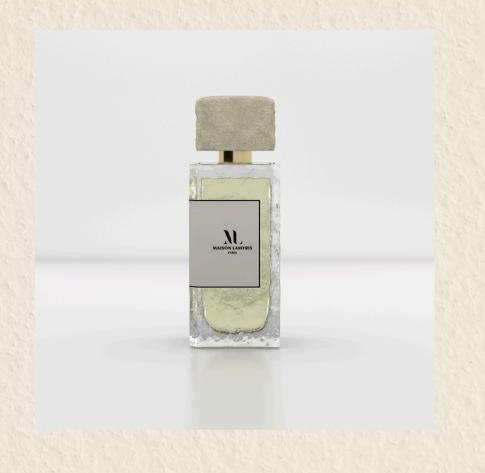

### Our Commitments and Values

Choosing Maison Lamyris means ensuring a natural formulation, using carefully selected ingredients for the quality and accessibility of our perfumes.

Every aspect of our packaging has been designed to reflect our commitment: recycled glass, dimension stone, kraft paper.

A design inspired by Haussmannian architecture for an authentic and eco-friendly aesthetic.

Each of our perfumes symbolizes the craftsmanship and sustainability of Maison Lamyris.