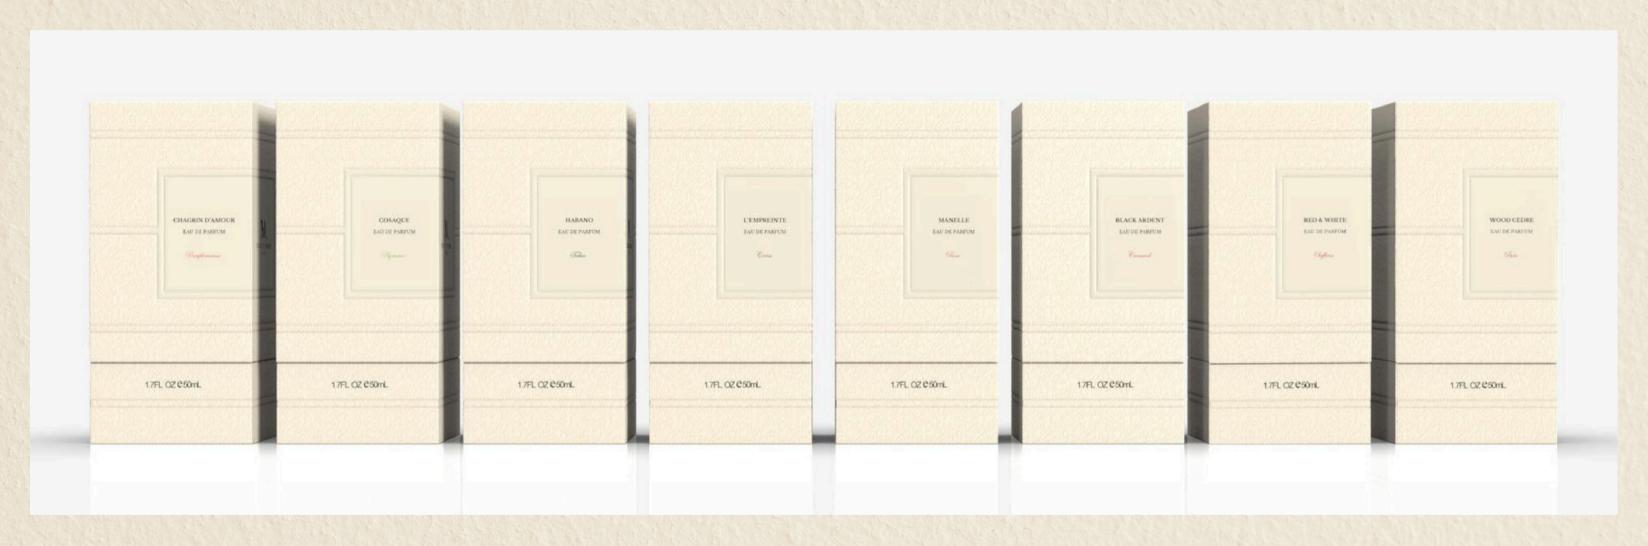

### **Our Collection**

Maison Lamyris consists of 14 fragrances, each designed to offer a distinct and memorable sensory experience.

The varied notes of our creations allow for an infinite number of possible combinations, ensuring unparalleled olfactory diversity.

Range: 14 fragrances

Size: 100ml, 50ml, 20ml

**Price B2C :** 140€ per 100ml, 85€ per 50ml, 35€ per 20ml