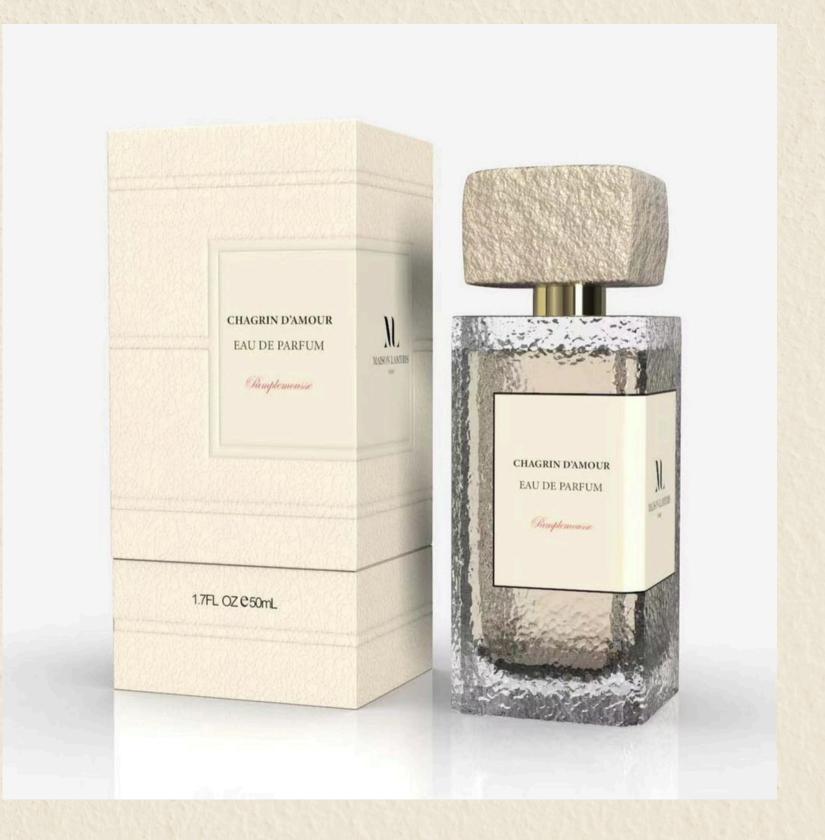

### **Our Collection**

Maison Lamyris consists of 14 fragrances, each designed to offer a distinct and memorable sensory experience.

The varied notes of our creations allow for an infinite number of possible combinations, ensuring unparalleled olfactory diversity.

Range: 14 fragrances

Size: 100ml, 50ml, 20ml

**Price B2C :** 140€ per 100ml, 85€ per 50ml, 35€ per 20ml